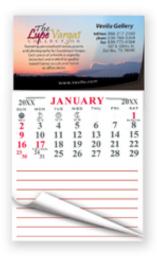

#### Features:

Applying your brand on our 3-1/2" X 6" magnetic calendar notepads will ensure that your clients will be seeing your brand all year long! Peel off the liner, and apply your business card onto the adhesive. This promotional product is a great handout for banks, real estate, automotive dealerships, medical practices, and more!

#### **Options:**

Peel off the liner. Position and apply your own business card.

| Item / Quantity  |                                                                                                                                                                                                         | 250      | 500   | 1000          | 2500  | 5000  |    |
|------------------|---------------------------------------------------------------------------------------------------------------------------------------------------------------------------------------------------------|----------|-------|---------------|-------|-------|----|
| BL-5020B         | •                                                                                                                                                                                                       | 1.000    | 0.950 | 0.930         | 0.920 | 0.890 |    |
| Imprint:         |                                                                                                                                                                                                         |          |       |               |       |       | 5C |
| Method:          | No imprint.                                                                                                                                                                                             |          |       |               |       |       |    |
| Colors:          | N/A                                                                                                                                                                                                     |          |       |               |       |       |    |
| Size:            | N/A                                                                                                                                                                                                     |          |       |               |       |       |    |
| Multi-color:     | N/A                                                                                                                                                                                                     |          |       |               |       |       |    |
| Set-up Charg     | Jes(v):                                                                                                                                                                                                 |          |       |               |       |       |    |
| Artwork:         | No art charge if digital camera-ready artwork (email, disk or upload) is supplied. Art preparation charge apply if digital camera-ready artwork is not supplied, (see general information for details). |          |       |               |       |       |    |
| Plates:          | N/A                                                                                                                                                                                                     |          |       |               |       |       |    |
| Proofs:          | N/A                                                                                                                                                                                                     |          |       |               |       |       |    |
| Items Per Box Bo |                                                                                                                                                                                                         | x Weight | B     | ox Size       |       |       |    |
| 100              | 4lb:                                                                                                                                                                                                    | -        |       | )" x 6" x 6"  |       |       |    |
| 250              | 11                                                                                                                                                                                                      | 05       | 10    | )" x 10" x 8" |       |       |    |