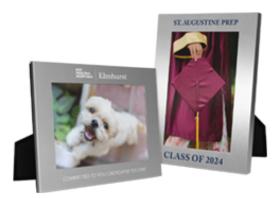

#### Features:

5" x 7" Photo Frame. Our Brushed Aluminum Frames come with velvet backing and an Easel on back for either landscape or portrait display on desk.

Window size: 4-1/4" x 6-1/4" Max insert size: 6" x 8"

#### Colors:

Silver