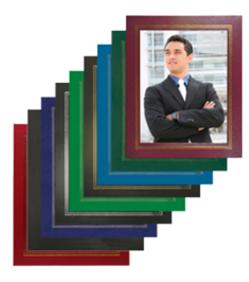

## Colors:

Forest Green, Blue, Red 201C, Burgundy, Green, Navy Blue, Black, Black with Silver border, Black without border