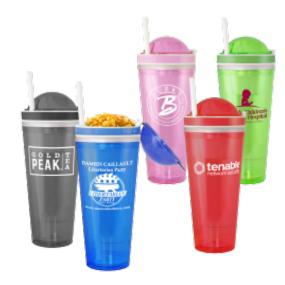

### Features:

The Snacker is a 22 OZ double wall travel mug with a snack container on the top of the Mug.

#### Colors:

Blue, Black, Red, Green, Fuchsia