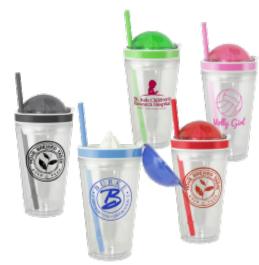

### Features:

The Juicer is a 16 oz. double-wall plastic travel tumbler with special top for squeezing fruit juices.

#### Colors:

Blue, Black, Green, Fuchsia