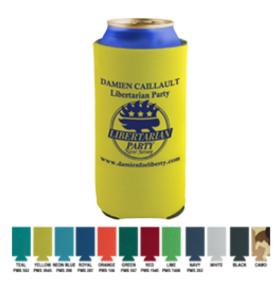

# Colors:

Black, Royal Blue, Camo, Forest Green, Lime Green, Navy, Orange, Red, Teal, White, Neon Blue and Yellow.