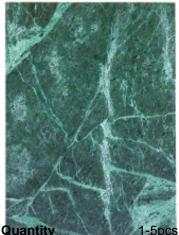

# MP-3 - 6" x 8" Genuine Green Marble Plaque - polished

#### Features:

6" x 8" x 1/4" Genuine Green Marble Plaque - All Surface polished

#### Colors:

Genuine Green Marble