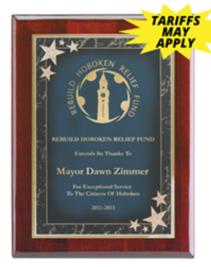

# P8100-BSC - Rosewood / Blue Plate - 8" x 10"

#### Colors

Rosewood Plaque, With Blue Corner Star Plate.

### Size/Weight:

Plaque: 8" x 10", Plate: 6" x 80 lbs. per thousand