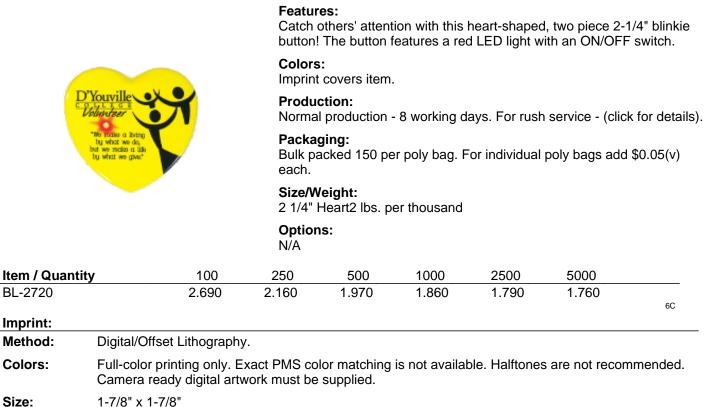

## BL-2720 - 2 1/4" Heart Blinkie

Size: 1-7/6 X 1-7/6

Multi-color: Full-color is standard.