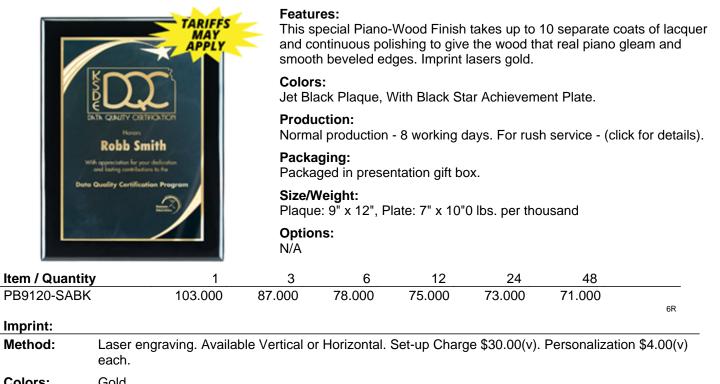

## PB9120-SABK - Black Plaque / Black Plate - 9" x 12"

| C01015. | Guiu            |
|---------|-----------------|
| Size:   | 5 1/2" x 8 1/2" |

Multi-color: N/A