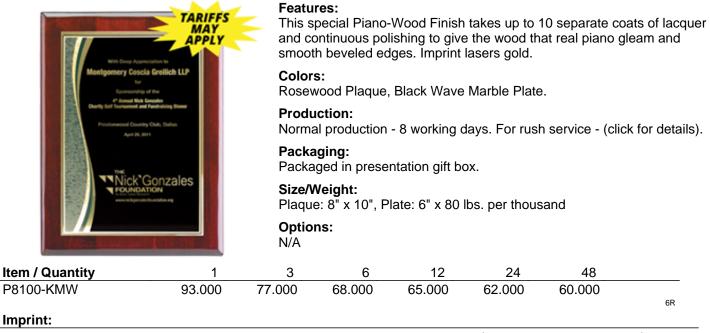

## P8100-KMW - Rosewood / Black Plate - 8" x 10"

 Method:
 Laser engraving. Available Vertical or Horizontal. Set-up Charge \$30.00(v). Personalization \$4.00(v) each.

 Colors:
 Gold

|       | Cold            |
|-------|-----------------|
| Size: | 4 1/2" x 6 1/2" |