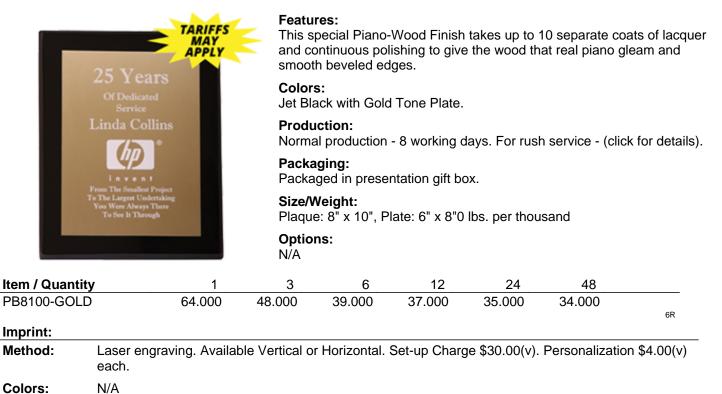

## PB8100-GOLD - Black with Gold Plate - 8" x 10"

Size: Plate: 5 1/2" x 7 1/2"

Multi-color: N/A