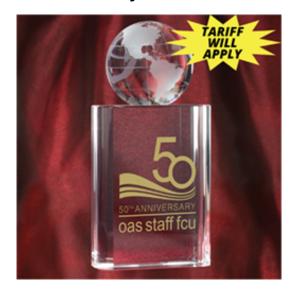

# T-1311S - Crystal Globe Book Award

#### Features:

Elegant Crystal Book Award. Turn the world around with your finger. Comes in Blue Presentation gift box.

Size: (Globe): 2-1/4" diameter (Book): 2-1/2" W x 3-1/2" H x 1-1/4" D

Overall: 5-1/2" H

## Size/Weight:

(Globe): 2-1/4" diameter (Book): 2-1/2" W x 3-1/2" H x 1-1/4" D Overall: 5-1/2" H0 lbs. per thousand