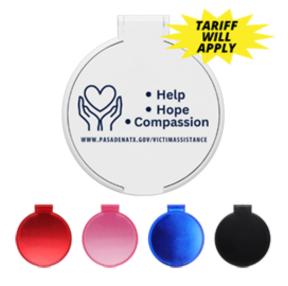

### Features:

Keep your customers looking good with this round 2 1/2" diameter compact mirror with flip cover. When folded back, it doubles as an easel stand. The perfect size for a purse, backpack or pocket. These portable accessories can be imprinted with your company name, logo or message. Hand them out during a charity fashion show or include them as part of a conference tote bag package.

#### Colors:

White, Black, Translucent Blue, Translucent Pink, Translucent Red