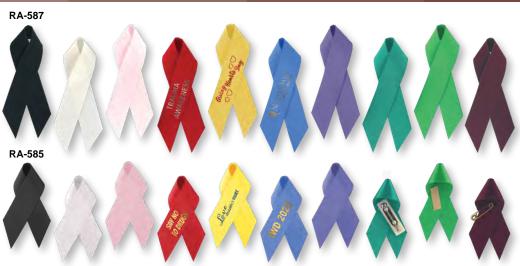

#### IMPRINTED AWARENESS RIBBONS **ITEM** SIZE 250 500 1000 2500 5000 RA-585P 5/8" x 2-1/2" Pin 0.82 0.62 0.53 0.48 0.45 **RA-585T** 5/8" x 2-1/2" Tape 0.79 0.59 0.50 0.45 0.42 **RA-587P** 5/8" x 3-1/2" Pin 0.85 0.65 0.56 0.50 0.48 RA-587T 5/8" x 3-1/2" Tape 0.82 0.62 0.53 0.47 0.45 **BLANK AWARENESS RIBBONS** RA-585PU 5/8" x 2-1/2" Pin 0.57 0.48 0.44 0.42 0.41 RA-585TU 5/8" x 2-1/2" 0.48 0.41 0.39 0.38 Tape 0.45RA-587PU 5/8" x 3-1/2" Pin 0.59 0.50 0.46 0.44 0.43 RA-587TU 5/8" x 3-1/2" 0.48 0.47 0.43 0.41 Tape 0.40 5A PREMIUM GRADE ROLL RIBBONS **ROLLS** 2 5 10 15 20 72.60 44.00 RRP-0058 5/8" 95.60 55.20 48.40 45.50 RRP-0001 1" 110.50 88.30 70.70 63.60 60.30 58.00 RRP-0158 1-5/8" 134.30 113.30 95.40 87.60 83.80 81.00 RRP-0002 2" 145.90 125.50 107.40 99.40 95.30 92.00 RRP-0212 153.70 2-1/2" 172.80 135.30 126.60 121.80 118.00 RRP-0003 3" 197.20 179.40 160.60 151.30 145.90 141.60 **Additional Colors** 13.50 13.00 12.50 12.00 11.50 11.00 6A

#### AWARENESS RIBBONS:

Constructed with 5/8" wide satin ribbon and your choice of safety pin or tape attachment. Offered with or without imprint. Add \$0.18(V) for a bar pin attachment.

**BLACK:** Mourning

BLUE: Child Abuse, Education Concerns, Abuse GREEN: Environmental Issues, Organ Donor,

Ecology, Mental Health PINK: Breast Cancer, Cancer

**PURPLE**: Anti-violence, Alzheimer Awareness,

Animal Abuse

RED: AIDS, MADD, DARE, Drug Free **TEAL:** Substance Abuse, Suicide YELLOW, GOLD: Hope, Support MAROON: Hospice Care

WHITE: Anti-pornography, Elderly Affairs, Right

to Life