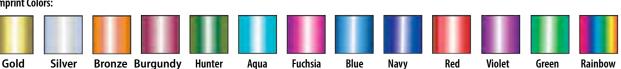

bon and your choice of safety pin or tape attachment. Offered with or without imprint. Add \$0.18(V) for a bar pin attachment.

#### **ROLL RIBBONS:**

Continuous imprint available on premium or bridal grade ribbon. Standard spacing between imprints is 1" to 2". One roll is approx. 100 yards. Max imprint area 9" and 1/16" from edge of ribbon.

#### **CHARGES & IMPRINTS:**

Pricing shown includes printing one standard foil color 1 location \$7.50(V) per ribbon and/or foil color change. Must be in increments of 100 pieces. Die Charge: \$30.00(V) per location.

### PROOFING:

See page 140

#### **PRINTING METHOD:** Hot stamped.

**PACKAGING:** 

## Bluk packed 100 per bag.

**PRODUCTION TIME:** Normal production time: Blank - 1 to 2 days, Imprinted: 5-8, No rush.



#### **Imprint Colors:**



Black

**Purple**