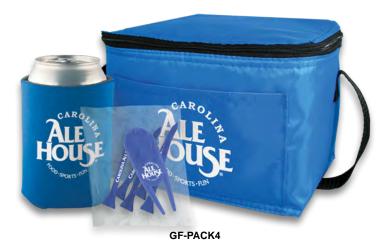

## **GF-PACK3:**

Our GF-Pack3 comes with a polyester drawstring bag, a golf tee poly pack and a 20 oz sport bottle. The golf tee pack contains 5 2-3/4" wooden tees, 1 divot tool and 1 ball marker.

GF-PACK4:
Our GF-Pack4 golf kit comes with a six pack cooler, can Koolie and a golf tee poly pack.

The golf tee pack contains 5 2 3/4" wooden tees, 1 divot tool and 1 ball