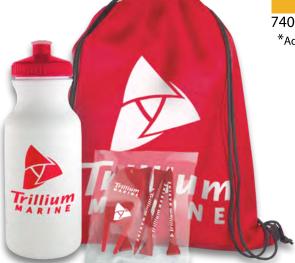

## **GF-PACK3:**

Our GF-Pack3 comes with a polyester drawstring bag, a golf tee poly pack and a 20 oz sport bottle. The golf tee pack contains 5 2-3/4" wooden tees, 1 divot tool and 1 ball marker.

GF-PACK4:
Our GF-Pack4 golf kit comes with a six pack cooler, can Koolie and a golf tee poly pack.