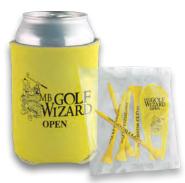

# **GF-PACK1:**

Our GF-Pack1 golf kit comes with a can Koolie and a golf tee holder.

# **GF-PACK2:**

Our GF-Pack2 golf kit comes with a can Koolie and a golf tee poly pack. The golf tee pack contains 5 2 3/4" wooden tees, 1 divot tool and 1 ball marker.