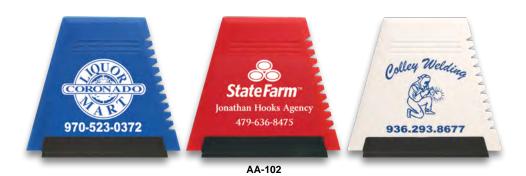

# **ICE SCRAPERS**

**AA-102:** Our Our Handy Ice Scraper is small enough to keep in the glove compartment. It is perfect for removal of snow, ice, sleet and dew. It has two beveled and one serrated edge plus a rubber squeege on one side. Imprint Area:  $2 \frac{1}{2} W \times 2 \frac{1}{4} H$ 