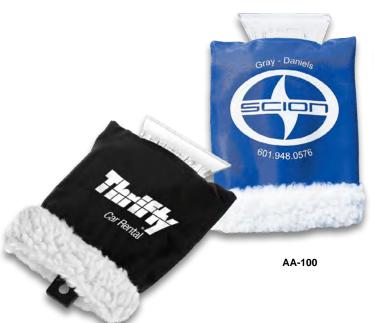

**AA-100:** Ice Scraper Mitten. Scrape ice off of windshield while keeping your hands dry and warm with the built- in mitten. Imprint Area (5" sq.). Available in red, blue or black.