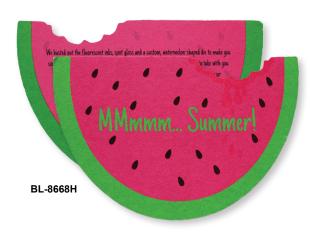

# CUSTOM SHAPE FULL COLOR PULP-BOARD **COASTERS**

# **CONSTRUCTION:**

Our Pulp-Board Coasters are made of high density absorbent pulp board. These coasters provide a large imprint area for brand recognition and vivid full color imprint. Printed on either 40 pt (LW), 60 pt (MW) or 80 pt (HW) stock.

| CUSTOM SHAPE PULPBOARD COASTERS |         |        |       |       |       |       |       |       |
|---------------------------------|---------|--------|-------|-------|-------|-------|-------|-------|
| ITEM                            | Size    | Weight | 2500  | 5000  | 10000 | 15000 | 20000 | 25000 |
| BL-8667L                        | 4" x 4" | 40pt   | 0.559 | 0.361 | 0.315 | 0.292 | 0.255 | 0.243 |
| BL-8667M                        | 4" x 4" | 60pt   | 0.576 | 0.373 | 0.325 | 0.301 | 0.264 | 0.251 |
| BL-8667H                        | 4" x 4" | 80pt   | 0.632 | 0.409 | 0.365 | 0.345 | 0.327 | 0.312 |
| BL-8668L                        | 4" x 8" | 40pt   | 0.736 | 0.567 | 0.553 | 0.537 | 0.503 | 0.495 |
| BL-8668M                        | 4" x 8" | 60pt   | 0.764 | 0.585 | 0.572 | 0.555 | 0.517 | 0.509 |
| BL-8668H                        | 4" x 8" | 80pt   | 0.864 | 0.651 | 0.643 | 0.631 | 0.627 | 0.615 |
|                                 |         |        |       |       |       |       |       | 6F    |