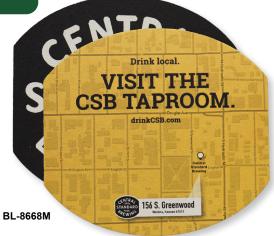

# CUSTOM SHAPE FULL COLOR PULP-BOARD **COASTERS**

# **CONSTRUCTION:**

Our Pulp-Board Coasters are made of high density absorbent pulp board. These coasters provide a large imprint area for brand recognition and vivid full color imprint. Printed on either 40 pt (LW), 60 pt (MW) or 80 pt (HW) stock.

| CUSTOM SHAPE PULPBOARD COASTERS |         |        |       |       |       |       |       |       |
|---------------------------------|---------|--------|-------|-------|-------|-------|-------|-------|
| ITEM                            | Size    | Weight | 2500  | 5000  | 10000 | 15000 | 20000 | 25000 |
| BL-8667L                        | 4" x 4" | 40pt   | 0.559 | 0.361 | 0.315 | 0.292 | 0.255 | 0.243 |
| BL-8667M                        | 4" x 4" | 60pt   | 0.576 | 0.373 | 0.325 | 0.301 | 0.264 | 0.251 |
| BL-8667H                        | 4" x 4" | 80pt   | 0.632 | 0.409 | 0.365 | 0.345 | 0.327 | 0.312 |
| BL-8668L                        | 4" x 8" | 40pt   | 0.736 | 0.567 | 0.553 | 0.537 | 0.503 | 0.495 |
| BL-8668M                        | 4" x 8" | 60pt   | 0.764 | 0.585 | 0.572 | 0.555 | 0.517 | 0.509 |
| BL-8668H                        | 4" x 8" | 80pt   | 0.864 | 0.651 | 0.643 | 0.631 | 0.627 | 0.615 |
|                                 |         |        |       |       |       |       |       | 6F    |