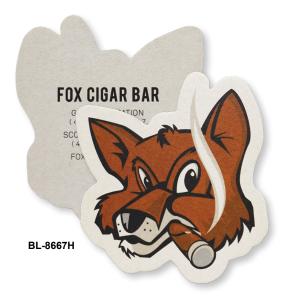

# CUSTOM SHAPE FULL COLOR PULP-BOARD **COASTERS**

# **CONSTRUCTION:**

Our Pulp-Board Coasters are made of high density absorbent pulp board. These coasters provide a large imprint area for brand recognition and vivid full color imprint. Printed on either 40 pt (LW), 60 pt (MW) or 80 pt (HW) stock.

| CUSTOM SHAPE PULPBOARD COASTERS |         |        |       |       |       |       |       |       |
|---------------------------------|---------|--------|-------|-------|-------|-------|-------|-------|
| ITEM                            | Size    | Weight | 2500  | 5000  | 10000 | 15000 | 20000 | 25000 |
| BL-8667L                        | 4" x 4" | 40pt   | 0.559 | 0.361 | 0.315 | 0.292 | 0.255 | 0.243 |
| BL-8667M                        | 4" x 4" | 60pt   | 0.576 | 0.373 | 0.325 | 0.301 | 0.264 | 0.251 |
| BL-8667H                        | 4" x 4" | 80pt   | 0.632 | 0.409 | 0.365 | 0.345 | 0.327 | 0.312 |
| BL-8668L                        | 4" x 8" | 40pt   | 0.736 | 0.567 | 0.553 | 0.537 | 0.503 | 0.495 |
| BL-8668M                        | 4" x 8" | 60pt   | 0.764 | 0.585 | 0.572 | 0.555 | 0.517 | 0.509 |
| BL-8668H                        | 4" x 8" | 80pt   | 0.864 | 0.651 | 0.643 | 0.631 | 0.627 | 0.615 |
|                                 |         |        |       |       |       |       |       | 6F    |