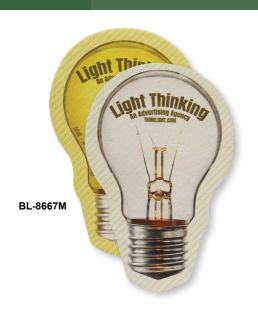

# CUSTOM SHAPE FULL COLOR PULP-BOARD **COASTERS**

# **CONSTRUCTION:**

Our Pulp-Board Coasters are made of high density absorbent pulp board. These coasters provide a large imprint area for brand recognition and vivid full color imprint. Printed on either 40 pt (LW), 60 pt (MW) or 80 pt (HW) stock.

| CUSTOM SHAPE PULPBOARD COASTERS |         |        |       |       |       |       |       |       |
|---------------------------------|---------|--------|-------|-------|-------|-------|-------|-------|
| ITEM                            | Size    | Weight | 2500  | 5000  | 10000 | 15000 | 20000 | 25000 |
| BL-8667L                        | 4" x 4" | 40pt   | 0.559 | 0.361 | 0.315 | 0.292 | 0.255 | 0.243 |
| BL-8667M                        | 4" x 4" | 60pt   | 0.576 | 0.373 | 0.325 | 0.301 | 0.264 | 0.251 |
| BL-8667H                        | 4" x 4" | 80pt   | 0.632 | 0.409 | 0.365 | 0.345 | 0.327 | 0.312 |
| BL-8668L                        | 4" x 8" | 40pt   | 0.736 | 0.567 | 0.553 | 0.537 | 0.503 | 0.495 |
| BL-8668M                        | 4" x 8" | 60pt   | 0.764 | 0.585 | 0.572 | 0.555 | 0.517 | 0.509 |
| BL-8668H                        | 4" x 8" | 80pt   | 0.864 | 0.651 | 0.643 | 0.631 | 0.627 | 0.615 |
|                                 |         |        |       |       |       |       |       | 6F    |