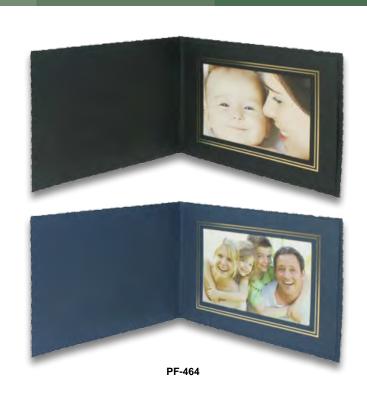

# **DECKLE FRAME**

CONSTRUCTION:
Heavy textured stock paper. Perfect for school, prom, or graduation photo, certificate, or diploma. Becomes a desktop display. Available in Black or Navy Blue.

CHARGES & IMPRINTS:
The pricing shown below includes a 1 color 1 location imprint. Set up charge \$40.00(v). For each additional color or locations, add \$40.00(v) per color, per locations.

PRODUCTION TIME:
Normal production time is 8 working days. Rush services are available, please see page 142.

PF-8104

| DECKLE FRAME      |          |      |      |      |      |      |
|-------------------|----------|------|------|------|------|------|
| ITEM              | Size     | 100  | 250  | 500  | 1000 | 2500 |
| PF-464            | 6" X 4"  | 2.20 | 1.85 | 1.65 | 1.50 | 1.40 |
| PF-574            | 7" X 5"  | 2.40 | 2.00 | 1.80 | 1.70 | 1.60 |
| PF-8104           | 10" X 8" | 3.50 | 3.20 | 3.00 | 2.65 | 2.40 |
| Additional Colors |          |      |      |      |      | 5R   |