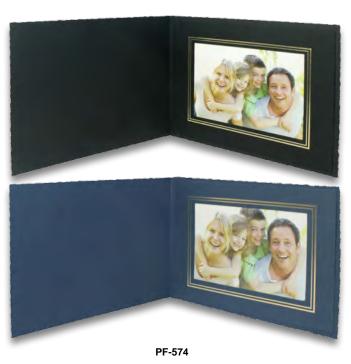

# **DECKLE FRAME**

CONSTRUCTION:
Heavy textured stock paper. Perfect for school, prom, or graduation photo, certificate, or diploma. Becomes a desktop display. Available in Black or Navy Blue.

CHARGES & IMPRINTS:
The pricing shown below includes a 1 color 1 location imprint. Set up charge \$40.00(v). For each additional color or locations, add \$40.00(v) per color, per locations.

PRODUCTION TIME:
Normal production time is 8 working days. Rush services are available, please see page 142.

PF-8104

| DECKLE FRAME      |          |      |      |      |      |      |
|-------------------|----------|------|------|------|------|------|
| ITEM              | Size     | 100  | 250  | 500  | 1000 | 2500 |
| PF-464            | 6" X 4"  | 2.20 | 1.85 | 1.65 | 1.50 | 1.40 |
| PF-574            | 7" X 5"  | 2.40 | 2.00 | 1.80 | 1.70 | 1.60 |
| PF-8104           | 10" X 8" | 3.50 | 3.20 | 3.00 | 2.65 | 2.40 |
| Additional Colors |          |      |      |      |      | 5R   |