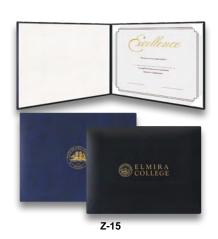

Z-10

AM

ELMIRA COLLEGE

Z-10-2

Z-15-2

500

8.20

8.70 10.80

14.65

13.95

8.20

8.70 5R

| CERTIFICATE FOLDER |                |       |       |       |       |
|--------------------|----------------|-------|-------|-------|-------|
| ITEM               | Size           | 25    | 50    | 100   | 250   |
| Z-10               | 11.5" X 8.875" | 9.95  | 9.30  | 8.85  | 8.50  |
| Z-10-2             | 11.5" X 8.875" | 10.80 | 9.95  | 9.50  | 9.00  |
| Z-11               | 11.5" X 8.875" | 13.20 | 12.50 | 11.70 | 11.20 |
| Z-12               | 12.25" X 15.5  | 17.50 | 16.50 | 15.70 | 15.00 |
| Z-14               | 14.25 X 11.5"  | 16.75 | 15.90 | 15.00 | 14.47 |
| Z-15               | 11.5" X 8.875" | 9.95  | 9.300 | 8.85  | 8.50  |
| Z-15-2             | 11.5" X 8.875" | 10.80 | 9.95  | 9.50  | 9.00  |
|                    |                |       |       |       |       |