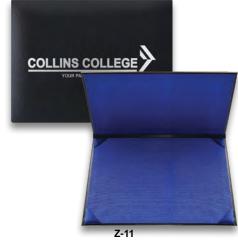

# CERTIFICATE HOLDERS

**CONSTRUCTION:** Book like leatherette certificate holder is padded on the front cover. Excellent option for Certificates, photo or any document.Available in Black and Navy Blue color.

14.65

13.95

8.20

8.70 5R

| CERTIFICATE FOLDER |                |       |       |       |       |
|--------------------|----------------|-------|-------|-------|-------|
| ITEM               | Size           | 25    | 50    | 100   | 250   |
| Z-10               | 11.5" X 8.875" | 9.95  | 9.30  | 8.85  | 8.50  |
| Z-10-2             | 11.5" X 8.875" | 10.80 | 9.95  | 9.50  | 9.00  |
| Z-11               | 11.5" X 8.875" | 13.20 | 12.50 | 11.70 | 11.20 |
| Z-12               | 12.25" X 15.5  | 17.50 | 16.50 | 15.70 | 15.00 |
| Z-14               | 14.25 X 11.5"  | 16.75 | 15.90 | 15.00 | 14.47 |
| Z-15               | 11.5" X 8.875" | 9.95  | 9.300 | 8.85  | 8.50  |
| Z-15-2             | 11.5" X 8.875" | 10.80 | 9.95  | 9.50  | 9.00  |
|                    |                |       |       |       |       |