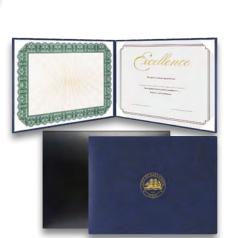

14.65

13.95

8.20

8.70 5R

| CERTIFICATE FOLDER |                |       |       |       |       |
|--------------------|----------------|-------|-------|-------|-------|
| ITEM               | Size           | 25    | 50    | 100   | 250   |
| Z-10               | 11.5" X 8.875" | 9.95  | 9.30  | 8.85  | 8.50  |
| Z-10-2             | 11.5" X 8.875" | 10.80 | 9.95  | 9.50  | 9.00  |
| Z-11               | 11.5" X 8.875" | 13.20 | 12.50 | 11.70 | 11.20 |
| Z-12               | 12.25" X 15.5  | 17.50 | 16.50 | 15.70 | 15.00 |
| Z-14               | 14.25 X 11.5"  | 16.75 | 15.90 | 15.00 | 14.47 |
| Z-15               | 11.5" X 8.875" | 9.95  | 9.300 | 8.85  | 8.50  |
| Z-15-2             | 11.5" X 8.875" | 10.80 | 9.95  | 9.50  | 9.00  |
|                    |                |       |       |       |       |