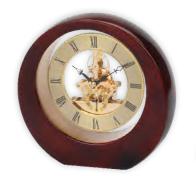

# CK-1525:

Skeleton Movement Clock. Uses 1 AAA battery (included). Size: 7.25"W x 6.75"H x 1.75"D.