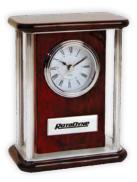

#### CK-1170

Rosewood Piano-wood Skeleton Movement Clock. Uses 1 AA battery (included). Size: 8"W x 7.5"H x 2.5"D.