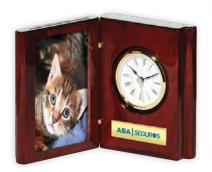

### CK-1305:

Piano-Wood Finish Book Clock/Frame. Uses 1.5V N button battery (included). Size: 4.25"W x 5.5"H x 4.625"D.