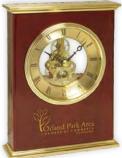

## CK-543A

Showpiece Mantel Clock. Uses 1 AA battery (included). Size: 7.375"W x 6.625"H x 1.875"D.