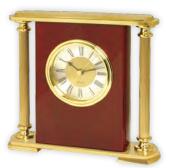

#### CK-1675:

Brass Pillars Mantel Clock. Uses 1 AA battery (included). Size: 7.25"W x 6.75"H x 1.75"D.