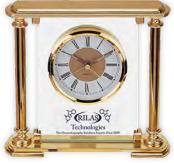

#### CK-1171

Skeleton Movement Mantel Clock. Uses 1 AA battery (included). Size: 6.5"W x 8.5"H x 3"D.

**CHARGES & IMPRINTS:** Pricing shown includes printing any one stock color, one location. For each additional stock color, add a running charge of \$0.60(v) per piece. Set-up is \$40.00(v) per color, per location for new orders. For reorder set-up \$25.00(v) per color per location. Less than minimum charge \$50.00(v).