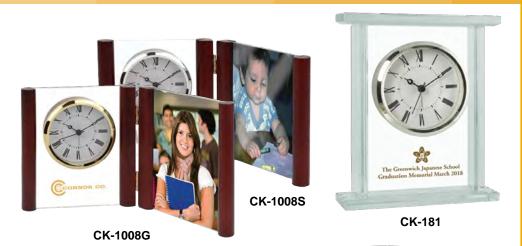

# **AWARD CLOCKS**

Glass Desk Alarm Book Clock Photo Frame. Holds 4" x 6" photo. Uses 1 AA battery (not included). Size: 11.25"W x 6"H x 1.75"D.

CK-244: Glass/Wood Alarm Clock. Uses 1 AA battery (included). Size: 6.5"W x 5.5"H x 1.875"D.

## CK-1113G/S:

Arched Wooden Desk Alarm Clock - Gold or Silver Bezel. Uses 1 AA battery (not included). Size: 4.25"W x 5.375"H x 1.625"D.

Glass Desk Alarm Clock. Uses 1 AA battery (included). Size: 5.75"W x 7"H x 1.75"D.

**PRODUCTION TIME:** Normal production time is 8 working days. Rush services available! See page 142 for further details.

| AWARD CLOCKS |                                         |       |       |       |       |       |
|--------------|-----------------------------------------|-------|-------|-------|-------|-------|
| ITEM         | Description                             | 12    | 25    | 50    | 100   | 250   |
| CK-1008G/S   | Glass Desk Alarm Book Clock Photo Frame | 28.23 | 25.90 | 24.82 | 24.29 | 23.96 |
| CK-244       | Glass/Wood Alarm Clock                  | 26.00 | 25.00 | 23.00 | 22.50 | 21.50 |
| CK-1113G/S   | Arched Wooden Desk Alarm Clock          | 32.00 | 30.00 | 29.00 | 28.00 | 27.50 |
| CK-181       | Glass Desk Alarm Clock                  | 30.00 | 28.00 | 26.50 | 25.00 | 24.00 |
|              |                                         | 6     | 12    | 25    | 50    | 100   |
| CK-107G/GB   | Acrylic and Gold Tone Desk Clock        | 45.00 | 42.30 | 39.95 | 38.30 | 37.00 |
|              |                                         |       |       |       |       | 5R    |