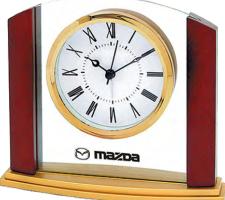

### CK-107G/GB:

Acrylic and Gold Tone Desk Clock - Gold or Black Dial. Uses 1 AA battery (included). Size: 5.25"W x 5.375"H x 1.75"D.

CHARGES & IMPRINTS: Pricing shown includes printing any one stock color, one location. For each additional stock color, add a running charge of \$0.60(v) per piece. Set-up is \$40.00(v) per color, per location for new orders. For reorder set-up \$25.00(v) per color per location. Less than minimum charge \$50.00(v).

**PRODUCTION TIME:** Normal production time is 8 working days. Rush services available! See page 142 for further details.

| AWARD CLOCKS |                                         |       |       |       |       |       |
|--------------|-----------------------------------------|-------|-------|-------|-------|-------|
| ITEM         | Description                             | 12    | 25    | 50    | 100   | 250   |
| CK-1008G/S   | Glass Desk Alarm Book Clock Photo Frame | 28.23 | 25.90 | 24.82 | 24.29 | 23.96 |
| CK-244       | Glass/Wood Alarm Clock                  | 26.00 | 25.00 | 23.00 | 22.50 | 21.50 |
| CK-1113G/S   | Arched Wooden Desk Alarm Clock          | 32.00 | 30.00 | 29.00 | 28.00 | 27.50 |
| CK-181       | Glass Desk Alarm Clock                  | 30.00 | 28.00 | 26.50 | 25.00 | 24.00 |
|              |                                         | 6     | 12    | 25    | 50    | 100   |
| CK-107G/GB   | Acrylic and Gold Tone Desk Clock        | 45.00 | 42.30 | 39.95 | 38.30 | 37.00 |
|              |                                         |       |       |       |       | 5R    |