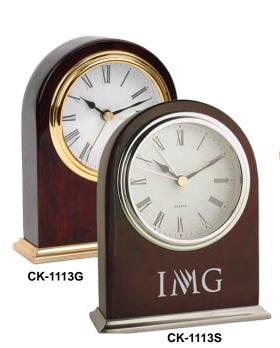

## CK-1113G/S:

Arched Wooden Desk Alarm Clock - Gold or Silver Bezel. Uses 1 AA battery (not included). Size: 4.25"W x 5.375"H x 1.625"D.

Glass Desk Alarm Clock. Uses 1 AA battery (included). Size: 5.75"W x 7"H x 1.75"D.

**PRODUCTION TIME:** Normal production time is 8 working days. Rush services available! See page 142 for further details.

| AWARD CLOCKS |                                         |       |       |       |       |       |
|--------------|-----------------------------------------|-------|-------|-------|-------|-------|
| ITEM         | Description                             | 12    | 25    | 50    | 100   | 250   |
| CK-1008G/S   | Glass Desk Alarm Book Clock Photo Frame | 28.23 | 25.90 | 24.82 | 24.29 | 23.96 |
| CK-244       | Glass/Wood Alarm Clock                  | 26.00 | 25.00 | 23.00 | 22.50 | 21.50 |
| CK-1113G/S   | Arched Wooden Desk Alarm Clock          | 32.00 | 30.00 | 29.00 | 28.00 | 27.50 |
| CK-181       | Glass Desk Alarm Clock                  | 30.00 | 28.00 | 26.50 | 25.00 | 24.00 |
|              |                                         | 6     | 12    | 25    | 50    | 100   |
| CK-107G/GB   | Acrylic and Gold Tone Desk Clock        | 45.00 | 42.30 | 39.95 | 38.30 | 37.00 |
|              |                                         |       |       |       |       | 5R    |