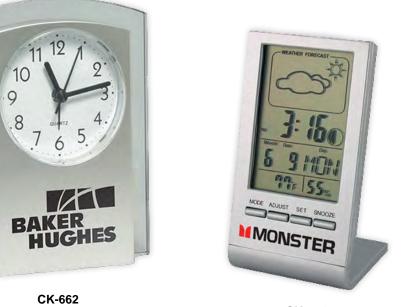

# CK-662:

Arch top clock with brushed silver front and translucent trim. 1 AA battery (not included). Size: 4" x 5 1/2" x 1 1/2"

### CK-664:

Weather forecast alarm clock. One button battery (included). Size: 2 1/4" W x 4 1/8" H x 2 1/4" D

CK-1607: Alarm clock with Photo Frame. Holds 4" x 6" photo insert. Uses 1 AA battery (included). Size: 9"W x 6.25"H x 1.5"D.