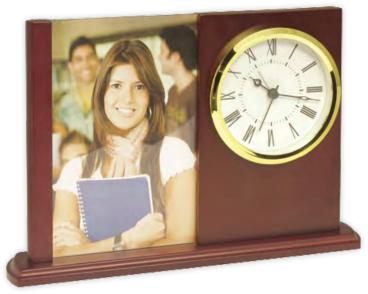

### CK-664:

Weather forecast alarm clock. One button battery (included). Size: 2 1/4" W x 4 1/8" H x 2 1/4" D

CK-1607: Alarm clock with Photo Frame. Holds 4" x 6" photo insert. Uses 1 AA battery (included). Size: 9"W x 6.25"H x 1.5"D.