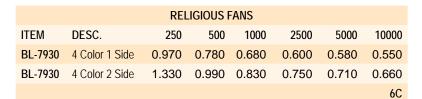

## **RELIGIOUS FANS**

**CONSTRUCTION:** Our Religious hand fans are printed on 16 point coated board stock. A basswood handle is attached with adhesive to the back of the fan. back of the fan.

## **CHARGES & IMPRINTS:**

Pricing shown includes full color imprint. Exact PMS color matching not available. Camera ready artwork must be supplied. Set-up charge \$40.00(V).

When printing on the back of our fans allow a 4" H x  $1^{1/4"}$  W space for handle placement.

**PROOFING:** Color email proofs at no charge!

**PRINTING METHOD:** Digital offset.

**PACKAGING:** 10 pieces per poly bag. For individual poly bags add \$0.10(v) each.

**PRODUCTION TIME:** Ships in 3 days after everything has been approved. No rush charge.