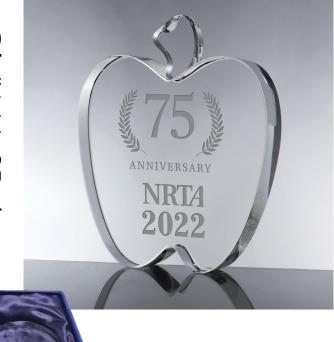

## 99-1399 CRYSTAL APPLE PAPERWEIGHT

Gorgeous big heavy flat apple paperweight; plenty of imprinting space for award & recognition message. Comes in Blue Presentation gift box.

> Size: 4-3/4"W x 5-3/4"H x 3/4"D Imprint Size: 3"W x 3"H