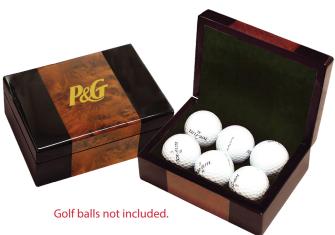

## WB-166 BURLWOOD GIFT BOX

Piano Wood® Finish Gift Box in Walnut Burlwood & Black. Can hold 6 golf balls perfectly or other essentials.

Size: 6"W X 4-1/4"L X 2-3/8"H Imprint Size: 2"W X 2"H

| QTY.      | 12    | 25    | 50    | 100   | 250   |
|-----------|-------|-------|-------|-------|-------|
| Imprinted | 45.00 | 44.00 | 43.00 | 42.50 | 42.00 |
|           |       |       |       |       | 5R    |