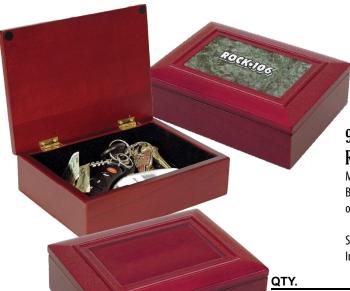

## 99-1031MGM ROSEWOOD FINISH BOX WITH GREEN MARBLE INSERT

Makes elegant desk gift silk screened on green marble. Laserable at extra cost. Boxes available without marble (99-1031M) - Use your imagination to create your own insert (Insert size: 4-5/8"W X 2-5/8"L X 3/8"D).

Size: 7-1/2"W X 5-1/2"L X 2-1/4"H Imprint Size: 3-1/2"W X 2"H

| 12    | 25    | 50          | 100               | 250                     |
|-------|-------|-------------|-------------------|-------------------------|
| 37.00 | 35.70 | 34.00       | 33.00             | 31.00                   |
| 22.50 | 21.25 | 20.50       | 20.00             | 20.83                   |
|       |       |             |                   | 5R                      |
|       | 37.00 | 37.00 35.70 | 37.00 35.70 34.00 | 37.00 35.70 34.00 33.00 |

without Green Marble

99-1031M