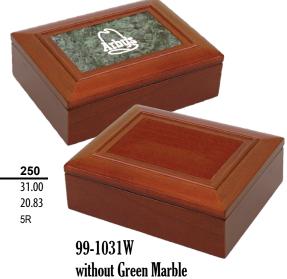

## 99-1031WGM WALNUT FINISH BOX WITH GREEN MARBLE INSERT

Elegant box makes a splendid desk gift, with an imprint on the green marble. Laserable at extra cost. Boxes available without marble (99-1031W) - Use your imagination to create your own insert (Insert size: 4-5/8"W X 2-5/8"L X 3/8"D).

Size: 7-1/2"W X 5-1/2"L X 2-1/4"H Imprint Size: 3-1/2"W X 2"H

| QTY.                                    | 12    | 25    | 50    | 100   | 250   |
|-----------------------------------------|-------|-------|-------|-------|-------|
| 99-1031WGM(with green marble) imprinted | 37.00 | 35.70 | 34.00 | 33.00 | 31.00 |
| 99-1031W(no green marble) Blank         | 22.50 | 21.25 | 20.50 | 20.00 | 20.83 |
|                                         |       |       |       |       | 5R    |