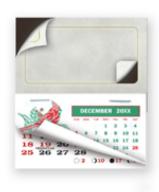

# BL-5010B - 3 1/2" x 4" Peel & Stick Blank Calendar Pad Magnet

## Features:

Applying your brand on our 3-1/2" X 4" magnetic calendar pads will ensure that your clients will be seeing your brand all year long! Peel off the liner, and apply your business card onto the adhesive. This promotional product is a great handout for banks, real estate, automotive dealerships, medical practices, and more!