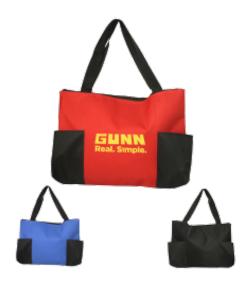

#### Features:

Our polyester tote bags are great promotional item for conventions, festivals, school events, shopping, and more! Imprint your brand for full visibility! The tote bag features 26" handles, two black pockets for extra carrying space, and a zipper.

## **Colors:**

Black, Blue and Red.