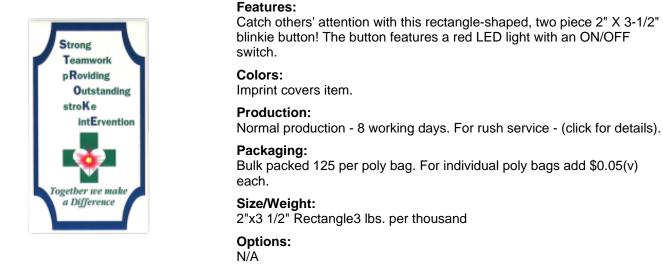

## BL-2680 - 2"x3 1/2" Rectangle Blinkie

| Item / Quantity | 100   | 250   | 500   | 1000  | 2500  | 5000  |    |
|-----------------|-------|-------|-------|-------|-------|-------|----|
| BL-2680         | 2.720 | 2.190 | 2.000 | 1.900 | 1.830 | 1.790 |    |
|                 |       |       |       |       |       |       | 6C |