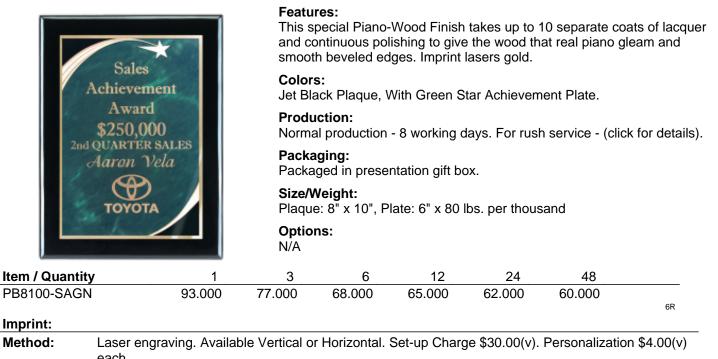

## PB8100-SAGN - Black Plaque / Green Plate - 8" x 10"

|         | each. |  |
|---------|-------|--|
| Colors: | Gold  |  |
|         |       |  |

Size: 4 1/2" x 6 1/2"

Multi-color: N/A

## Plates: Set-up Charge \$30.00(v). Personalization \$4.00(v) each. Less than minimum charge \$20.00(v).

**Proofs:** Email proofs are provided at no charge. Pre-production product samples are \$50.00(v) plus cost of item. Allow 3-5 working days. Upon approval of product samples, no set-up charge will apply.