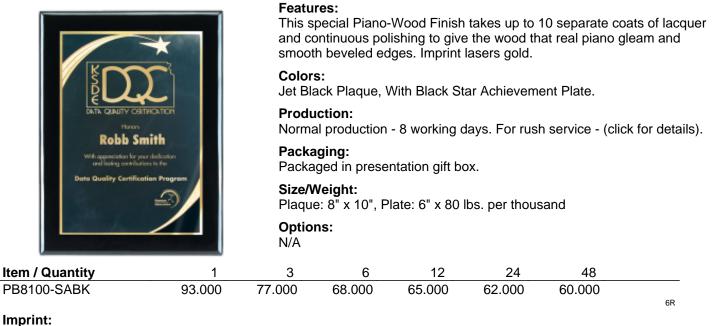

## PB8100-SABK - Black Plaque / Black Plate - 8" x 10"

 Method:
 Laser engraving. Available Vertical or Horizontal. Set-up Charge \$30.00(v). Personalization \$4.00(v) each.

 Colors:
 Gold

 Size:
 4 1/2" x 6 1/2"

Plates: Set-up Charge \$30.00(v). Personalization \$4.00(v) each. Less than minimum charge \$20.00(v).

Proofs:Email proofs are provided at no charge. Pre-production product samples are \$50.00(v) plus cost of item.<br/>Allow 3-5 working days. Upon approval of product samples, no set-up charge will apply.