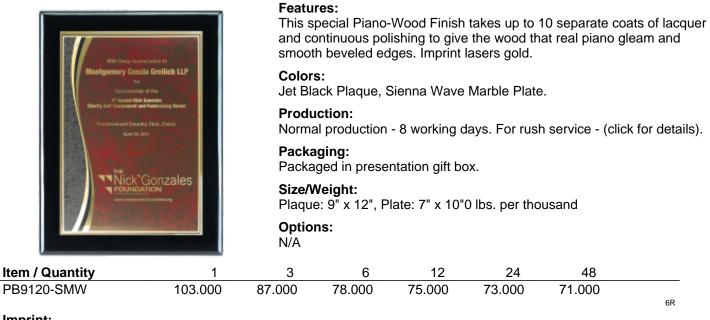

## PB9120-SMW - Black Plaque / Sienna Plate - 9" x 12"

Imprint:

| Method:      | Laser engraving. Available Vertical or Horizontal. Set-up Charge \$30.00(v). Personalization \$4.00(v) each. |
|--------------|--------------------------------------------------------------------------------------------------------------|
| Colors:      | Gold                                                                                                         |
| Size:        | 5 1/2" x 8 1/2"                                                                                              |
| Multi-color: | N/A                                                                                                          |