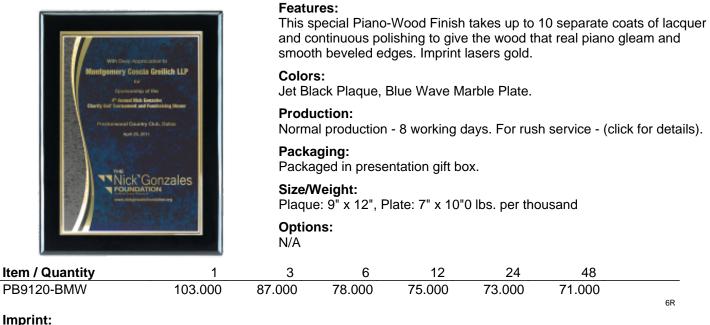

## PB9120-BMW - Black Plaque / Blue Plate - 9" x 12"

| engraving. Available Vertical or Horizontal. Set-up Charge \$30.00(v). Personalization \$4.00(v) |
|--------------------------------------------------------------------------------------------------|
|                                                                                                  |
| x 8 1/2"                                                                                         |
|                                                                                                  |
| •                                                                                                |