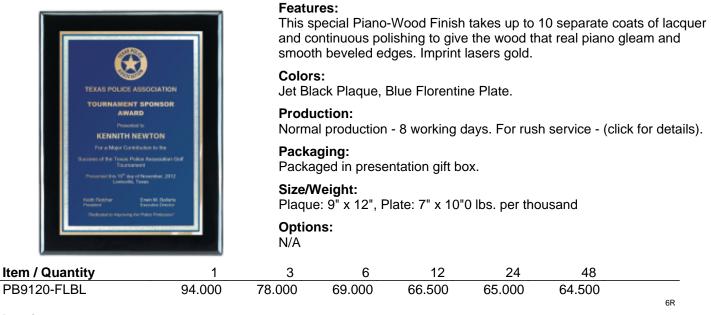

## PB9120-FLBL - Black Plaque / Blue Plate - 9" x 12"



## Imprint:

| Method:      | Laser engraving. Available Vertical or Horizontal. Set-up Charge \$30.00(v). Personalization \$4.00(v) each. |
|--------------|--------------------------------------------------------------------------------------------------------------|
| Colors:      | Gold                                                                                                         |
| Size:        | 5 1/2" x 8 1/2"                                                                                              |
| Multi-color: | N/A                                                                                                          |
|              |                                                                                                              |

## Set-up Charge