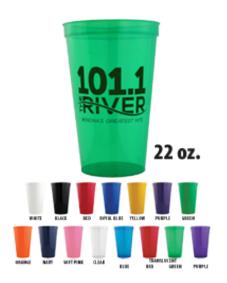

#### Colors:

White, Black, Red, Royal Blue, Yellow, Purple, Green, Orange, Navy, and Soft Pink. Translucent Blue, Red, Green and Purple.